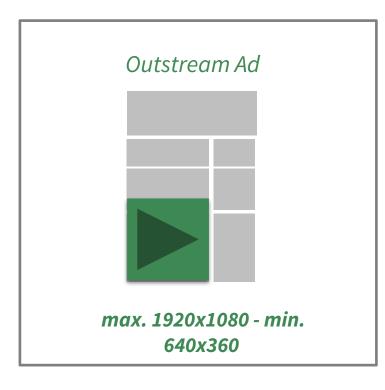

#### Display Advertising – all ad formats

#### **Special formats**

#### Display Advertising – Pricing and formats

Targeting add-on for regional or topic targeting: 5 €

| Туре                | Ad format                                         | CPM in Euro | Desktop  | Tablet   | Mobile   |
|---------------------|---------------------------------------------------|-------------|----------|----------|----------|
| Standard            | Billboard                                         | 40          | ✓        | <b>√</b> |          |
| formats             | Wallpaper                                         | 45          | <b>√</b> |          |          |
|                     | Leaderboard                                       | 25          | <b>√</b> | <b>√</b> |          |
|                     | Skyscraper (sticky)                               | 40          | ✓        |          |          |
|                     | Halfpage Ad                                       | 20          | ✓        | <b>✓</b> |          |
|                     | Medium Rectangle                                  | 20          | ✓        | <b>✓</b> |          |
| Special formats     | Fireplace                                         | 65          | ✓        |          |          |
|                     | Floor Ad (sticky)                                 | 60          | ✓        | <b>✓</b> |          |
| Mobile formats      | Mobile Content Ad                                 | 35          |          |          | ✓        |
|                     | Mobile Leaderboard (sticky)                       | 40          |          | <b>✓</b> | ✓        |
| Multiscreen         | Ad Bundle (Billboard, Medium Rectangle, Halfpage) | 25          | ✓        | <b>✓</b> | ✓        |
| Video               | InText Outstream Ad                               | 70          | ✓        | <b>✓</b> | <b>√</b> |
| All display ads can | be targeted to specific regions or topics         |             |          |          |          |