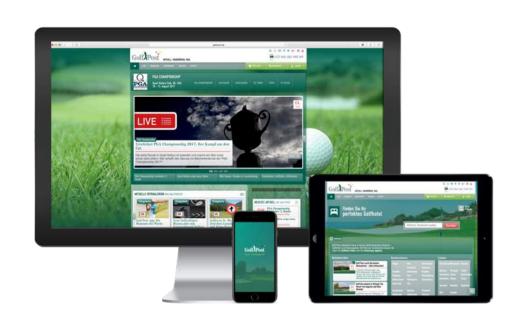

# Golf Post is the digital home for all golfers – available on all devices and on all channels

Web portal for all devices

Share of devices:
40% desktop
40% mobile
20% tablet

Mobile community

available for iOS and Android