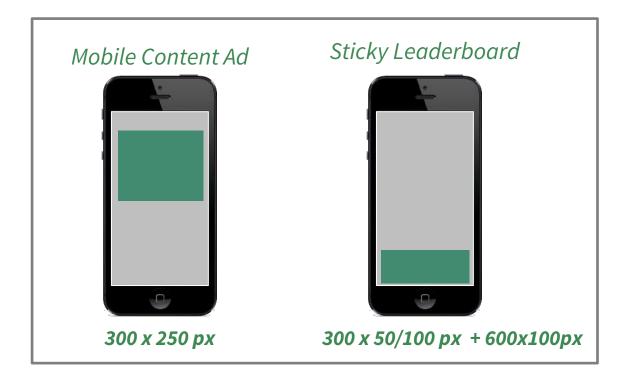

#### Display Advertising – all ad formats

#### **Mobile formats**

#### Display Advertising – Pricing and formats

Targeting add-on for regional or topic targeting: 5 €

| Туре                | Ad format                                         | CPM in Euro | Desktop  | Tablet   | Mobile   |
|---------------------|---------------------------------------------------|-------------|----------|----------|----------|
| Standard            | Billboard                                         | 40          | ✓        | <b>√</b> |          |
| formats             | Wallpaper                                         | 45          | <b>√</b> |          |          |
|                     | Leaderboard                                       | 25          | <b>√</b> | <b>√</b> |          |
|                     | Skyscraper (sticky)                               | 40          | ✓        |          |          |
|                     | Halfpage Ad                                       | 20          | ✓        | <b>✓</b> |          |
|                     | Medium Rectangle                                  | 20          | ✓        | <b>✓</b> |          |
| Special formats     | Fireplace                                         | 65          | ✓        |          |          |
|                     | Floor Ad (sticky)                                 | 60          | ✓        | <b>✓</b> |          |
| Mobile formats      | Mobile Content Ad                                 | 35          |          |          | ✓        |
|                     | Mobile Leaderboard (sticky)                       | 40          |          | <b>✓</b> | ✓        |
| Multiscreen         | Ad Bundle (Billboard, Medium Rectangle, Halfpage) | 25          | ✓        | <b>✓</b> | ✓        |
| Video               | InText Outstream Ad                               | 70          | ✓        | <b>✓</b> | <b>√</b> |
| All display ads can | be targeted to specific regions or topics         |             |          |          |          |