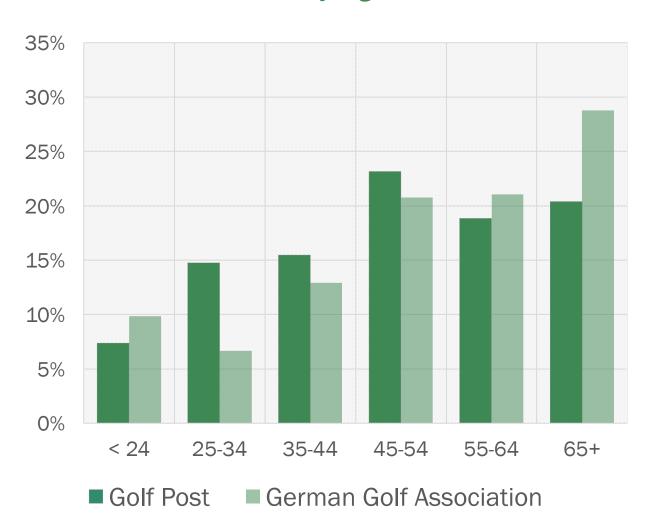

# Golf Post targets already the most relevant and critical mass of golfers in Germany

Throughout the different communication channels we reach all age groups in golf in Germany.

#### Golf Post target group

User by age

User by sex

Source: AGOF Digital Facts 09-2016, Google Analytics, DGV Verbandsreport 2016