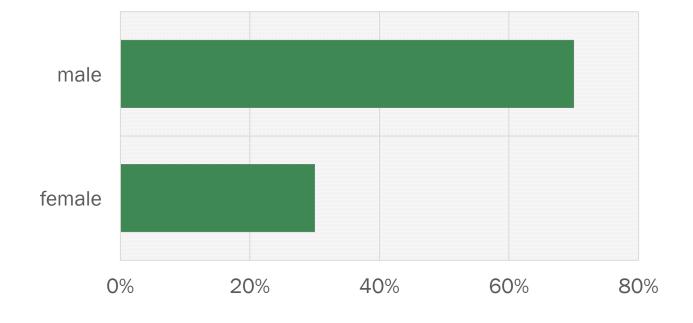

#### Golf Post target group

User by age

User by sex

Source: AGOF Digital Facts 09-2016, Google Analytics, DGV Verbandsreport 2016