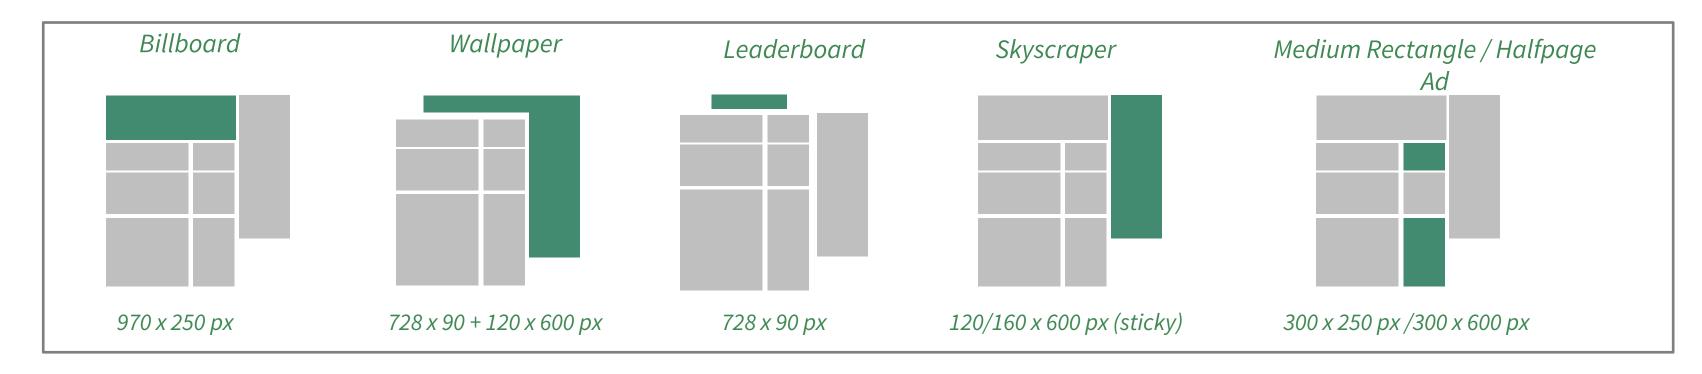

Other successful ad formats include footer ad, mobile leaderboard and billboard.

#### Display Advertising – all ad formats

#### **Standard formats**

#### Display Advertising – Pricing and formats

Targeting add-on for regional or topic targeting: 5 €

| Туре                | Ad format                                         | CPM in Euro | Desktop  | Tablet   | Mobile   |
|---------------------|---------------------------------------------------|-------------|----------|----------|----------|
| Standard            | Billboard                                         | 40          | ✓        | <b>√</b> |          |
| formats             | Wallpaper                                         | 45          | <b>√</b> |          |          |
|                     | Leaderboard                                       | 25          | <b>√</b> | <b>√</b> |          |
|                     | Skyscraper (sticky)                               | 40          | ✓        |          |          |
|                     | Halfpage Ad                                       | 20          | ✓        | <b>✓</b> |          |
|                     | Medium Rectangle                                  | 20          | ✓        | <b>✓</b> |          |
| Special formats     | Fireplace                                         | 65          | ✓        |          |          |
|                     | Floor Ad (sticky)                                 | 60          | ✓        | <b>✓</b> |          |
| Mobile formats      | Mobile Content Ad                                 | 35          |          |          | ✓        |
|                     | Mobile Leaderboard (sticky)                       | 40          |          | <b>✓</b> | ✓        |
| Multiscreen         | Ad Bundle (Billboard, Medium Rectangle, Halfpage) | 25          | ✓        | <b>✓</b> | ✓        |
| Video               | InText Outstream Ad                               | 70          | ✓        | <b>✓</b> | <b>√</b> |
| All display ads can | be targeted to specific regions or topics         |             |          |          |          |