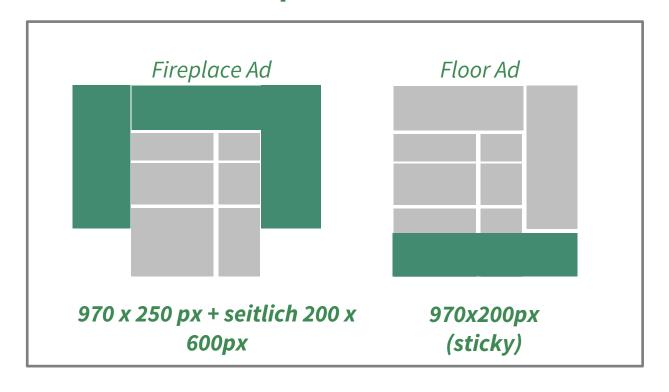

#### Display Advertising – all ad formats

#### **Special formats**

#### Display Advertising – Pricing and formats

Targeting add-on for regional or topic targeting: 5 €

| Туре                | Ad format                                         | CPM in Euro | Desktop  | Tablet   | Mobile   |
|---------------------|---------------------------------------------------|-------------|----------|----------|----------|
| Standard            | Billboard                                         | 40          | ✓        | <b>√</b> |          |
| formats             | Wallpaper                                         | 45          | <b>√</b> |          |          |
|                     | Leaderboard                                       | 25          | <b>√</b> | <b>√</b> |          |
|                     | Skyscraper (sticky)                               | 40          | ✓        |          |          |
|                     | Halfpage Ad                                       | 20          | ✓        | <b>✓</b> |          |
|                     | Medium Rectangle                                  | 20          | ✓        | <b>✓</b> |          |
| Special formats     | Fireplace                                         | 65          | ✓        |          |          |
|                     | Floor Ad (sticky)                                 | 60          | ✓        | <b>✓</b> |          |
| Mobile formats      | Mobile Content Ad                                 | 35          |          |          | ✓        |
|                     | Mobile Leaderboard (sticky)                       | 40          |          | <b>✓</b> | ✓        |
| Multiscreen         | Ad Bundle (Billboard, Medium Rectangle, Halfpage) | 25          | ✓        | <b>✓</b> | ✓        |
| Video               | InText Outstream Ad                               | 70          | ✓        | <b>✓</b> | <b>√</b> |
| All display ads can | be targeted to specific regions or topics         |             |          |          |          |