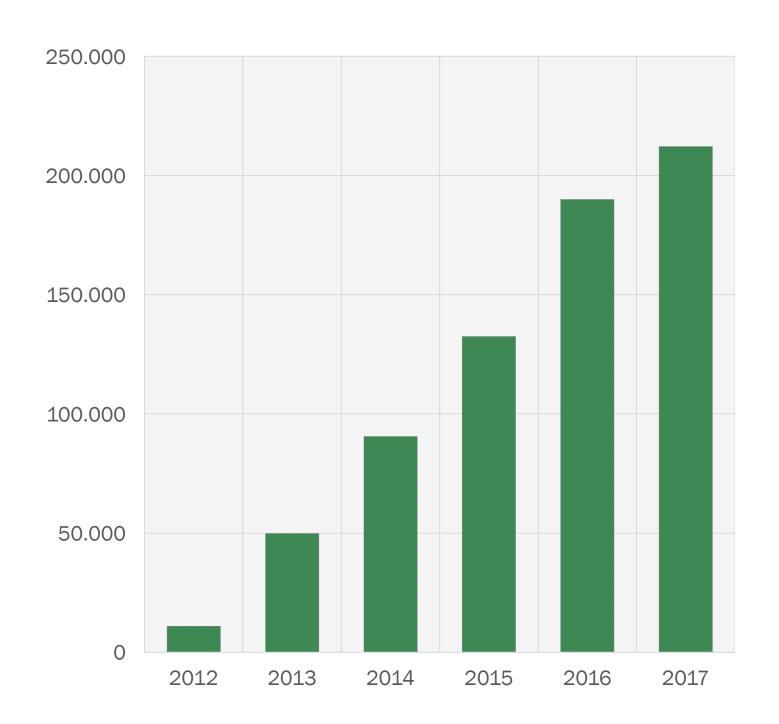

#### Golf Post is already one of the largest golf platforms in Europe

#### Avg. monthly Unique User

#### 2012

Founded Golf Post as an online magazine focusing on editorial content

#### 2013

First successful campaigns with partners from the golf industry

#### 2014

Widening of content, development of new products and setup of first community features

#### 2015

Established as largest independent platform in German speaking countries

#### 2016

Increased offer and product range in golf travel and user benefits

#### 2017

Launched interactive Golf Post app for golfers and golf clubs