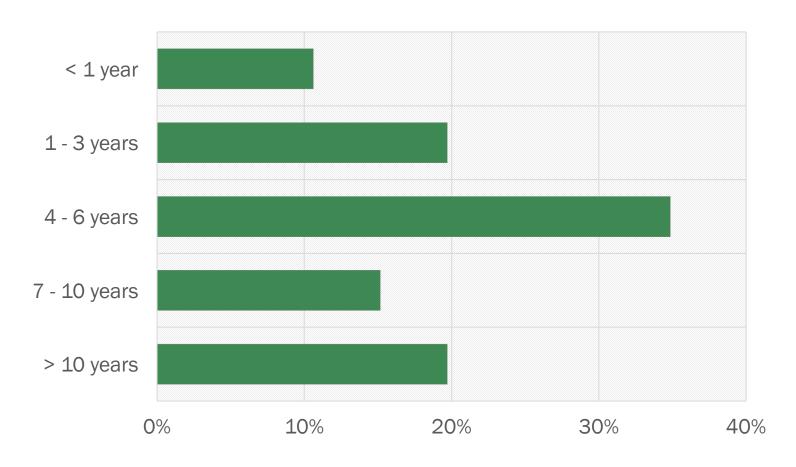

#### Golf Post Target Group

Users by how long they have been playing golf

- 30% of users have started to play golf within the last three years
- With smart online-marketing new golfers get in touch with Golf Post very early in their golf lifecycle
- ⇒ > 50% of users play golf at least twice a
  week